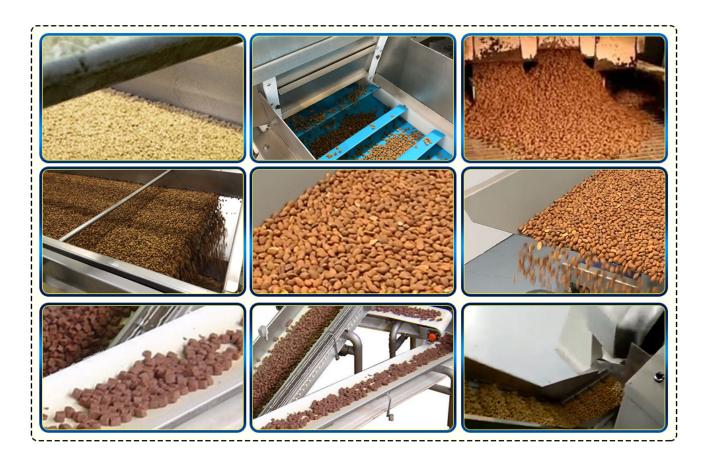

## Advantages Of Automatic Pet Feed Production Line

| 1 | And then, the stainless steel dry pet dog food equipment extruder machine is composed of feeding system. At the same time, the extrusion system, rotary cutting system, heating system, transmission system and control system. |
|---|---------------------------------------------------------------------------------------------------------------------------------------------------------------------------------------------------------------------------------|
| 2 | At the same time, adopt advanced screw extrusion technology.                                                                                                                                                                    |
| 3 | And then, pet feed making machine uses high temperature and high pressure to mature and expand the material, complete at one time.                                                                                              |
| 4 | At the same time, the main engine adopts frequency conversion speed regulation to ensure the stability of the production process.                                                                                               |
| 5 | And then, the products are colorful, diverse in variety, beautiful in appearance, natural and lifelike. At the same time, delicate in texture and widely used in raw materials.                                                 |
| 6 | At the same time, dog food suitable for dogs at different growth stages. And then, the dog food production line after changing the mold. At the same time, it can make dog food of different shapes.                            |

At the same time, all machines in this dog cat food production line are made of stainless steel plates. And then, it can ensure food safety.

7