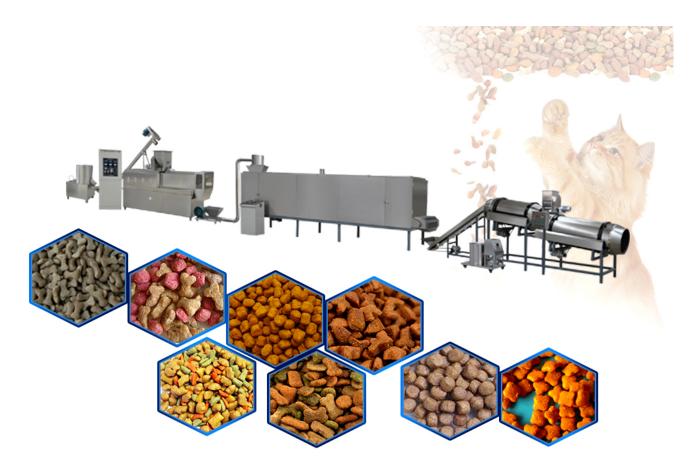

## Do You Know The Advantages Of Pet Feed Production Line?

This pet feed production line can make kinds of fish feed. At the same time, such as food fish, catfish, shrimps, crab, etc. And then, the fish food made by the fish feed making machine can float on water more than 24 hours. At the same time, gelatinization degree can reach 90%. At the same time, it can enhance the output of fodders. And then, it is suitable for making floating feed, pet food, fish fodder. At the same time, the diameter of particle is 0.6-16mm. And then, promising fodder output evenly and continuously.

**Dog Food Shape**: Heart shape, bone shape, circle, triangle, small fish shape. And then, square shape, sandwich shape.

Raw Material: Corn flour, soybean flour, wheat bran. At the

same time, meat and cereal flour, etc.

## Advantages Of Automatic Pet Feed Production Line

| 1 | And then, the stainless steel dry pet dog food equipment extruder machine is composed of feeding system. At the same time, the extrusion system, rotary cutting system, heating system, transmission system and control system. |
|---|---------------------------------------------------------------------------------------------------------------------------------------------------------------------------------------------------------------------------------|
| 2 | At the same time, adopt advanced screw extrusion technology.                                                                                                                                                                    |
| 3 | And then, pet feed making machine uses high temperature and high pressure to mature and expand the material, complete at one time.                                                                                              |
| 4 | At the same time, the main engine adopts frequency conversion speed regulation to ensure the stability of the production process.                                                                                               |
| 5 | And then, the products are colorful, diverse in variety, beautiful in appearance, natural and lifelike. At the same time, delicate in texture and widely used in raw materials.                                                 |
| 6 | At the same time, dog food suitable for dogs at different growth stages. And then, the dog food production line after changing the mold. At the same time, it can make dog food of different shapes.                            |