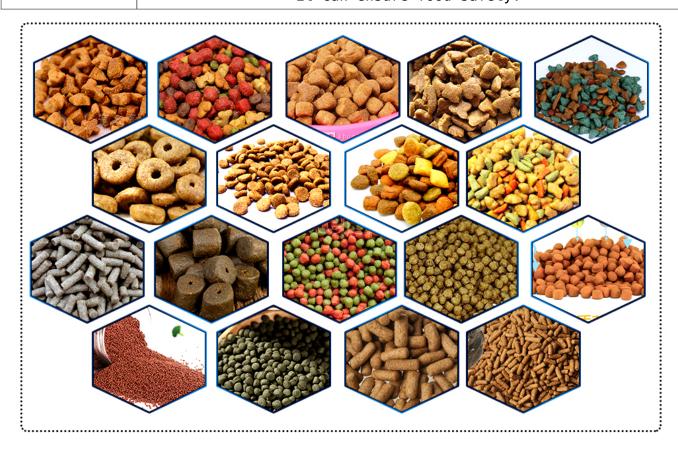

**Dog Food Shape**: Heart shape, bone shape, circle, triangle, small fish shape. And then, square shape, sandwich shape.

Raw Material: Corn flour, soybean flour, wheat bran. At the

same time, meat and cereal flour, etc.