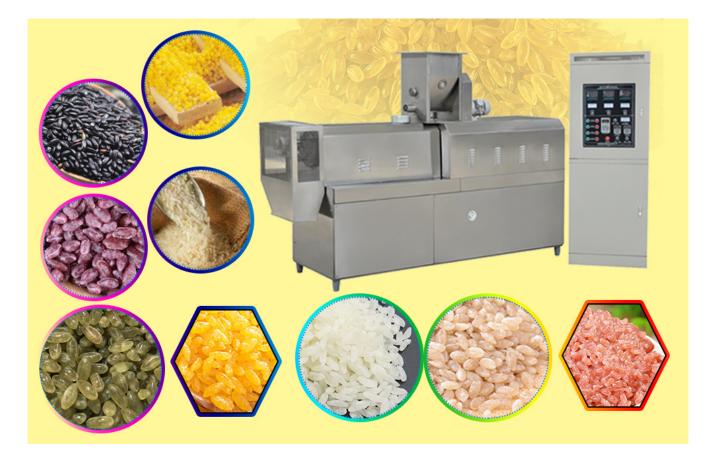

Nutritional rice production line has high degree of automation, saving energy. At the same time, this line takes the rice, millet, black rice, buckwheat and all kinds of corns and cereals as raw material. And then, nutritional rice production line makes the vitamin, protein and mineral composition mixed and extruded. And then it can become the rice appearance again. Besides, this process is easy and convenient. At the same time, this rice has the same edible method as the natural rice.

1. Nutritional rice production line can make enriched artificial rice by extruder.

2. It has good nutrition and the similar shape to the rice. If you want to get the clean, crystal and high-ranking rice, you must use this line.