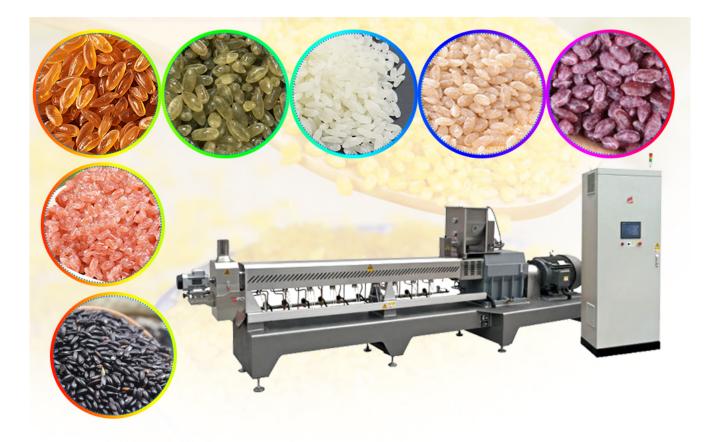

## How Does The Nutritional Rice Production Line Produce High Quality And Healthy Rice?

Nutritional rice is a very special kind of rice. Besides, nutritional rice production line adopts advanced production technology and boldly innovates. At the same time, this line uses a scientific and nutritious crushing ratio method. And then, it makes the product more nutritious. At the same time, it improves the cell viability, but also enhance the body's immunity.

Nutritional rice production line has high degree of automation, saving energy. At the same time, this line takes the rice, millet, black rice, buckwheat and all kinds of corns and cereals as raw material. And then, nutritional rice production line makes the vitamin, protein and mineral composition mixed and extruded. And then it can become the rice appearance again. Besides, this process is easy and convenient. At the same time, this rice has the same edible method as the natural rice.