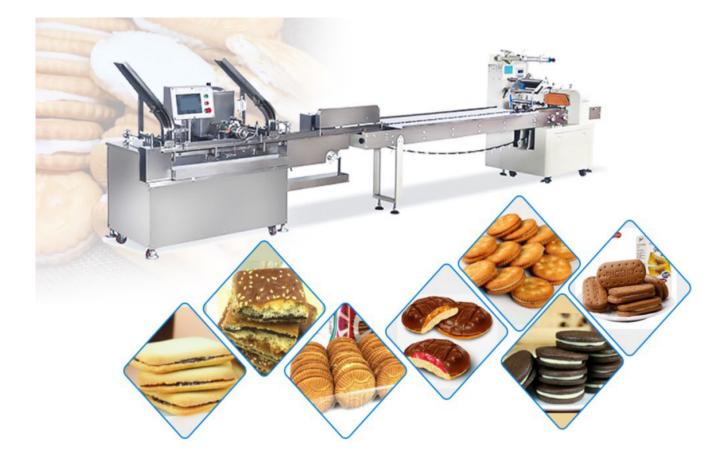

All working procedures are from flour mixing, molding, waste recycling, baking to cooling and can be full automatic in sandwich biscuit machine. Hundreds of moulds and dozens of technology recipes make it to produce all kinds of popular biscuits, such as cream biscuits, sandwich biscuits, soda cracker, vegetable biscuits, from loyal manufacturer. At the same time, our heating methods are electrical and gas heating, customers can choose different methods according to their needs. We are professional manufactrer for automatic biscuit sandwiching machine with Siemens motor. Our sandwiching machine adopted 304 stainless steel. Fully automatic, easy to clean. High production efficiency and beautiful appearance. It can be connected with the packaging machine, to make filling and packaging one time automaitc, and whole line only need one worker operation, saving labor, high efficiency. SAMPLES MADE BY BISCUIT SANDWICHING MACHINE

Finished Biscuit Type: Soft Biscuit, Hard Biscuit, Vegetable Cookies, Butter Cookies, Sandwich Cookies, Soda Cookies, Animal Cookies,Crispy Biscuits, Tough Biscuits, Multi-vitamin biscuit, Etc.