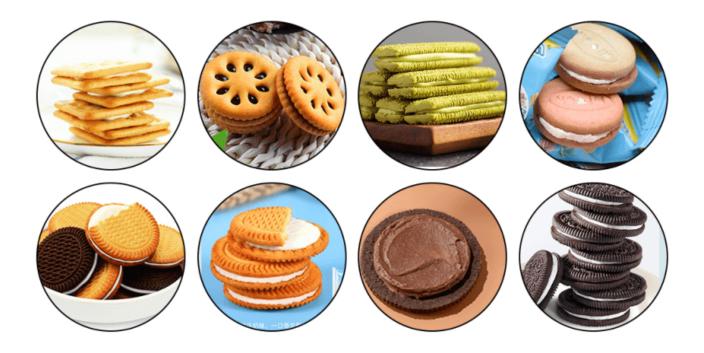

WHAT CAN YOU MAKE WITH THE SANDWICHING BISCUIT PRODUCTION LINE ? BISCUIT SANDWICH MACHINE PARAMETER:

| 1+2 Biscuit<br>Sandwich<br>Machine Details |                  |               |               |
|--------------------------------------------|------------------|---------------|---------------|
| Package Type                               | 1 Layer*1        | 1 Layer*2     | 1 Layer*3     |
| Package Speed                              | 33-300pcs/Min    | 33-300pcs/Min | 33-300pcs/Min |
| Package Type                               | 2 Layer*1        | 2 Layer*2     | 2 Layer*3     |
| Package Speed                              | 33-300pcs/Min    | 33-130pcs/Min | 33-70pcs/Min  |
| Machine Size:                              | 6100*1000*1600mm |               |               |
| Mainly Power                               | 7kw              |               |               |
| Weight                                     |                  |               |               |