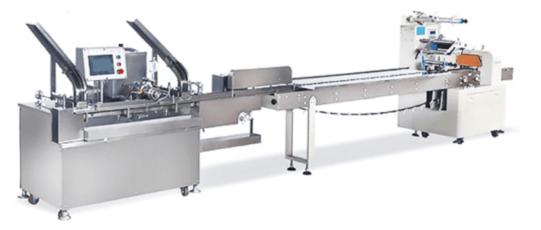

All working procedures are from flour mixing, molding, waste recycling, baking to cooling and can be full automatic in sandwich biscuit machine. Hundreds of moulds and dozens of technology recipes make it to produce all kinds of popular biscuits, such as cream biscuits, sandwich biscuits, soda cracker, vegetable biscuits, from loyal manufacturer. At the same time, our heating methods are electrical and gas heating, customers can choose different methods according to their needs. We are professional manufactrer for automatic biscuit sandwiching machine with Siemens motor. Our sandwiching machine adopted 304 stainless steel. Fully automatic, easy to clean. High production efficiency and beautiful appearance. It can be connected with the packaging machine, to make filling and packaging one time automaitc, and whole line only need one worker operation, saving labor, high efficiency. SAMPLES MADE BY BISCUIT SANDWICHING MACHINE

BISCUIT SANDWICHING MACHINE FOR SALES We provide--- the most reasonable, economical and stable design biscuit sandwiching machine. Saving money and time for the client. SANDWICHING BISCUIT PRODUCTION LINE FOR A BISCUIT FACTORY Flour Mixer-Roll Cut Biscuit Form Machine-Tunnel Oven-Oil Sprayer Net Belt Cooling Conveyor -Electrical Control Box -Automatic 2+1 Biscuit Sandwiching Machine--Packing