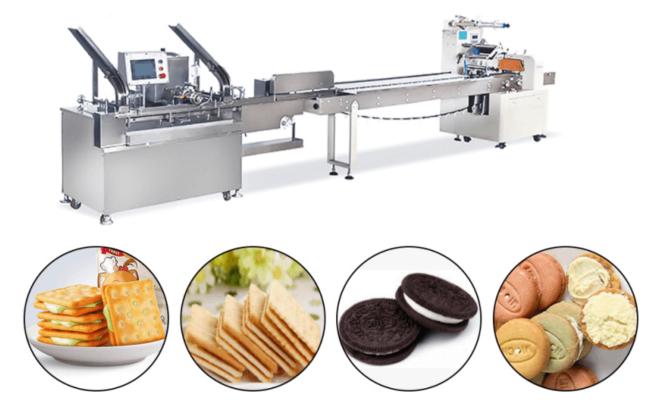

All working procedures are from flour mixing, molding, waste recycling, baking to cooling and can be full automatic in sandwich biscuit machine. Hundreds of moulds and dozens of technology recipes make it to produce all kinds of popular biscuits, such as cream biscuits, sandwich biscuits, soda cracker, vegetable biscuits, from loyal manufacturer. At the same time, our heating methods are electrical and gas heating, customers can choose different methods according to their needs. We are professional manufactrer for automatic biscuit sandwiching machine with Siemens motor. Our sandwiching machine adopted 304 stainless steel. Fully automatic, easy to clean. High production efficiency and beautiful appearance. It can be connected with the packaging machine, to make filling and packaging one time automaitc, and whole line only need one worker operation, saving labor, high efficiency. SAMPLES MADE BY BISCUIT SANDWICHING MACHINE