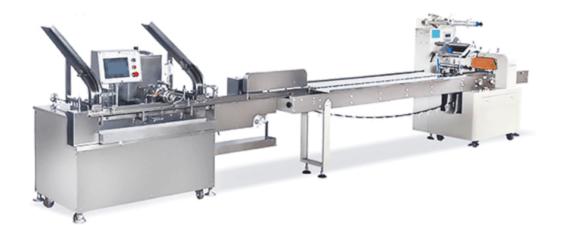

All working procedures are from flour mixing, molding, waste recycling, baking to cooling and can be full automatic in sandwich biscuit machine. Hundreds of moulds and dozens of technology recipes make it to produce all kinds of popular biscuits, such as cream biscuits, sandwich biscuits, soda cracker, vegetable biscuits, from loyal manufacturer. At the same time, our heating methods are electrical and gas heating, customers can choose different methods according to their needs. We are professional manufactrer for automatic biscuit sandwiching machine with Siemens motor. Our sandwiching machine adopted 304 stainless steel. Fully automatic, easy to clean. High production efficiency and beautiful appearance. It can be connected with the packaging machine, to make filling and packaging one time automaitc, and whole line only need one worker operation, saving labor, high efficiency. SAMPLES MADE BY BISCUIT SANDWICHING MACHINE

BISCUIT SANDWICHING MACHINE FOR SALES We provide--- the most reasonable, economical and stable design biscuit sandwiching machine. Saving money and time for the client. SANDWICHING BISCUIT PRODUCTION LINE FOR A BISCUIT FACTORY Flour Mixer-Roll Cut Biscuit Form Machine-Tunnel Oven-Oil Sprayer Net Belt Cooling Conveyor -Electrical Control Box -Automatic 2+1 Biscuit Sandwiching Machine--Packing