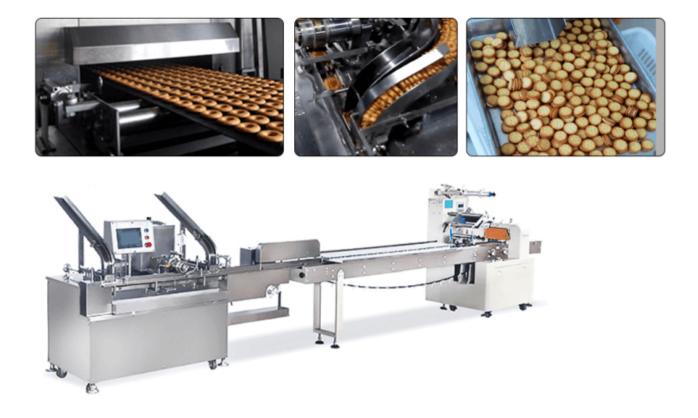

All working procedures are from flour mixing, molding, waste recycling, baking to cooling and can be full automatic in sandwich biscuit machine. Hundreds of moulds and dozens of technology recipes make it to produce all kinds of popular biscuits, such as cream biscuits, sandwich biscuits, soda cracker, vegetable biscuits, from loyal manufacturer. At the same time, our heating methods are electrical and gas heating, customers can choose different methods according to their needs. We are professional manufactrer for automatic biscuit sandwiching machine with Siemens motor. Our sandwiching machine adopted 304 stainless steel. Fully automatic, easy to clean. High production efficiency and beautiful appearance. It can be connected with the packaging machine, to make filling and packaging one time automaitc, and whole line only need one worker operation, saving labor, high efficiency. SAMPLES MADE BY BISCUIT SANDWICHING MACHINE

BISCUIT SANDWICHING MACHINE FOR SALES We provide--- the most reasonable, economical and stable design biscuit sandwiching machine. Saving money and time for the client. SANDWICHING BISCUIT PRODUCTION LINE FOR A BISCUIT FACTORY Flour Mixer-Roll Cut Biscuit Form Machine-Tunnel Oven-Oil Sprayer Net Belt Cooling Conveyor -Electrical Control Box -Automatic 2+1 Biscuit Sandwiching Machine--Packing