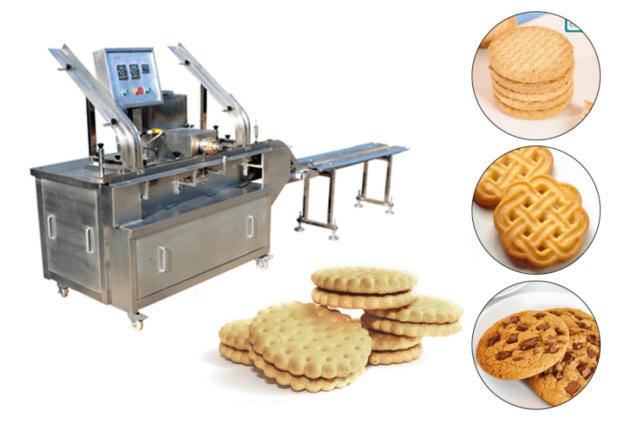

All working procedures are from flour mixing, molding, waste recycling, baking to cooling and can be full automatic in sandwich biscuit machine. Hundreds of moulds and dozens of technology recipes make it to produce all kinds of popular biscuits, such as cream biscuits, sandwich biscuits, soda cracker, vegetable biscuits, from loyal manufacturer. At the same time, our heating methods are electrical and gas heating, customers can choose different methods according to their needs. We are professional manufactrer for automatic biscuit sandwiching machine with Siemens motor. Our sandwiching machine adopted 304 stainless steel. Fully automatic, easy to clean. High production efficiency and beautiful appearance. It can be connected with the packaging machine, to make filling and packaging one time automaitc, and whole line only need one worker operation, saving labor, high efficiency. SAMPLES MADE BY BISCUIT SANDWICHING MACHINE

Finished Biscuit Type: Soft Biscuit, Hard Biscuit, Vegetable Cookies, Butter Cookies, Sandwich Cookies, Soda Cookies, Animal Cookies,Crispy Biscuits, Tough Biscuits, Multi-vitamin biscuit, Etc.