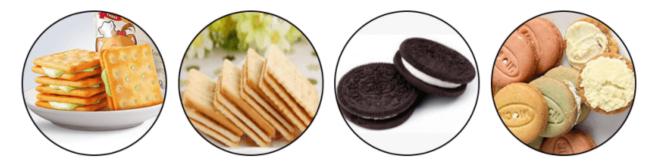

All working procedures are from flour mixing, molding, waste recycling, baking to cooling and can be full automatic in sandwich biscuit machine. Hundreds of moulds and dozens of technology recipes make it to produce all kinds of popular biscuits, such as cream biscuits, sandwich biscuits, soda cracker, vegetable biscuits, from loyal manufacturer. At the same time, our heating methods are electrical and gas heating, customers can choose different methods according to their needs. We are professional manufactrer for automatic biscuit sandwiching machine with Siemens motor. Our sandwiching machine adopted 304 stainless steel. Fully automatic, easy to clean. High production efficiency and beautiful appearance. It can be connected with the packaging machine, to make filling and packaging one time automaitc, and whole line only need one worker operation, saving labor, high efficiency. SAMPLES MADE BY BISCUIT SANDWICHING MACHINE