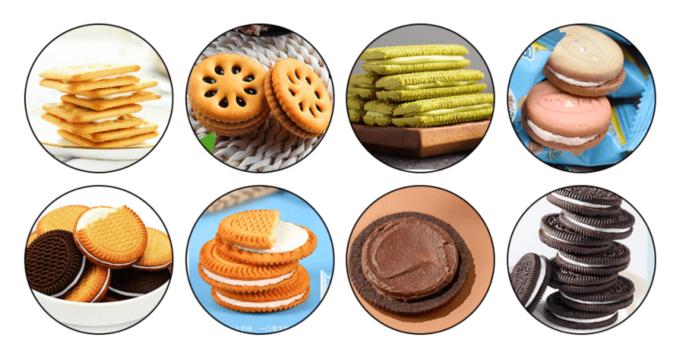

Finished Biscuit Type: Soft Biscuit, Hard Biscuit, Vegetable Cookies, Butter Cookies, Sandwich Cookies, Soda Cookies, Animal Cookies,Crispy Biscuits, Tough Biscuits, Multi-vitamin biscuit, Etc.