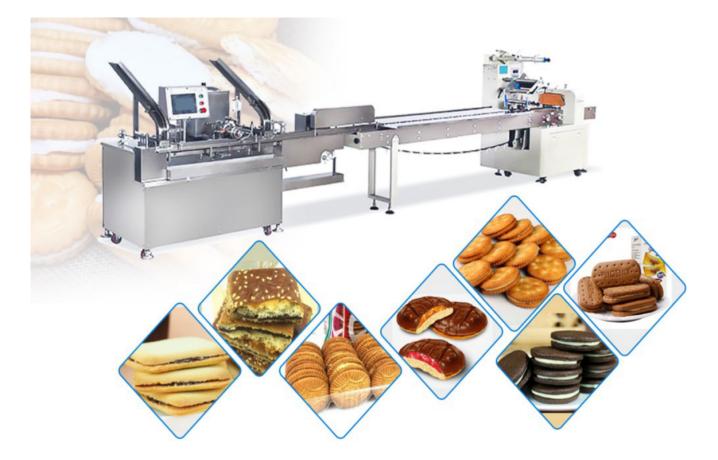

All working procedures are from flour mixing, molding, waste recycling, baking to cooling and can be full automatic in sandwich biscuit machine. Hundreds of moulds and dozens of technology recipes make it to produce all kinds of popular biscuits, such as cream biscuits, sandwich biscuits, soda cracker, vegetable biscuits, from loyal manufacturer. At the same time, our heating methods are electrical and gas heating, customers can choose different methods according to their needs. We are professional manufactrer for automatic biscuit sandwiching machine with Siemens motor. Our sandwiching machine adopted 304 stainless steel. Fully automatic, easy to clean. High production efficiency and beautiful appearance. It can be connected with the packaging machine, to make filling and packaging one time automaitc, and whole line only need one worker operation, saving labor, high efficiency. SAMPLES MADE BY BISCUIT SANDWICHING MACHINE