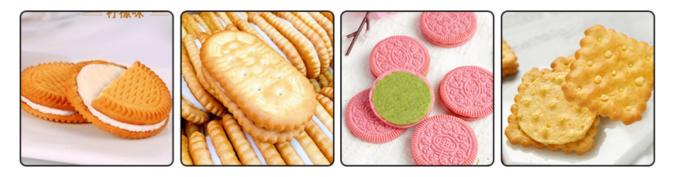

## Vegetable Cookies Sandwich Biscuit Machine 220V380V With Siemens Motor

A sandwich cookie, also known as a sandwich biscuit, is a type of cookie made from two thin cookies with a filling between them. Many types of fillings are used, such as cream, ganache, buttercream, chocolate, cream cheese, jam, peanut butter, lemon curd, or ice cream etc.

Finished Biscuit Type: Soft Biscuit, Hard Biscuit, Vegetable Cookies, Butter Cookies, Sandwich Cookies, Soda Cookies, Animal Cookies,Crispy Biscuits, Tough Biscuits, Multi-vitamin biscuit, Etc.