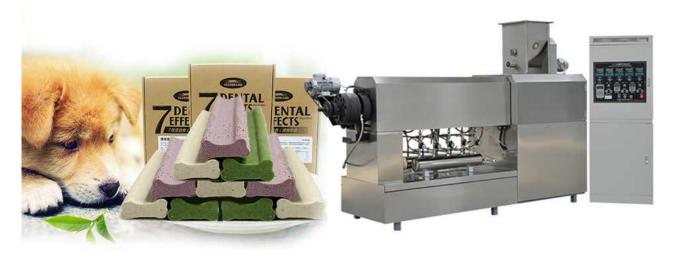

# Double Screw Extruder Dog Treat Making Machine Animal Pet Food Production Line

<u>Feed Production Line</u> adopts starch, wheat flour and food additives to produce innovative shapes pet chewing food by extrusion technology, such as strip, stick, twist, bone, core fled bar and so on. By adjusting the formulations, the extruded food can meet different needs like cleaning the teeth, chewing toy for smaller pets and adding nutrition. Dog Treat Making Machine realizes high automation, convenient, operation and low energy consumption. It saves labor and saves time and is easy to operation. At the same time, Loyal focus on palatability and scientific nutritional proportion, which make pet food more easily digested and absorbed.

## QUICK DETAILS OF DOG TREAT MAKING MACHINE

| Condition        | New                                                                                                                           |  |  |
|------------------|-------------------------------------------------------------------------------------------------------------------------------|--|--|
| Place of Origin  | Shandong, China                                                                                                               |  |  |
| Brand Name       | Loyal Industrial                                                                                                              |  |  |
| Application      | Pet Cat Dog Treat Feed Making Machine                                                                                         |  |  |
| Voltage          | 220V/380V                                                                                                                     |  |  |
| Powe             | 55kw                                                                                                                          |  |  |
| Warranty:        | 1 Year                                                                                                                        |  |  |
| Raw material     | Rice flour, corn flour, wheat flour, soya<br>flakes meal, rice bran, wheat bran, fish<br>powder, bone powder, fish meal, etc. |  |  |
| Feature          | High efficiency, high output, high speed,<br>low electricity, cheap price                                                     |  |  |
| machine Material | Stainless steel food grade                                                                                                    |  |  |
| Certifications   | CE, ISO, ROHS, BV                                                                                                             |  |  |