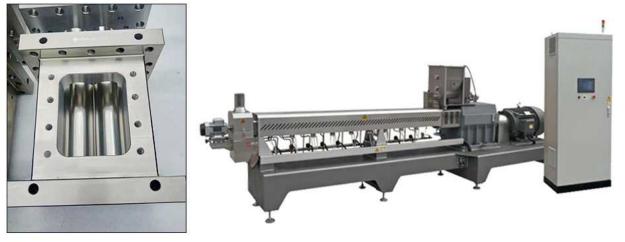

# Double Screw Extruder Dog Treat Making Machine Animal Pet Food Production Line

<u>Feed Production Line</u> adopts starch, wheat flour and food additives to produce innovative shapes pet chewing food by extrusion technology, such as strip, stick, twist, bone, core fled bar and so on. By adjusting the formulations, the extruded food can meet different needs like cleaning the teeth, chewing toy for smaller pets and adding nutrition. Dog Treat Making Machine realizes high automation, convenient, operation and low energy consumption. It saves labor and saves time and is easy to operation. At the same time, Loyal focus on palatability and scientific nutritional proportion, which make pet food more easily digested and absorbed.

### TECHNICAL PARAMETERS OF DOG TREAT MAKING MACHINE

| Model                        | Installed<br>power | Power<br>consumption | Output      | Size              |
|------------------------------|--------------------|----------------------|-------------|-------------------|
| LYD65-100<br>Single<br>color | 37.7kw             | 20kw                 | 60-100kg/h  | 12000*1200*2500mm |
| LYD65-100<br>Double<br>color | 71.7kw             | 35kw                 | 60-120kg/h  | 13000*4000*2500mm |
| LYD75-III                    | 79KW               | 59KW                 | 200-300kg/h | 27500X3000X2700mm |
| LYD85-III                    | 120KW              | 90KW                 | 250-500kg/h | 28500X3300X3500mm |

#### HOW TO MAKE PET DOG TREAT FOOD

Mixer --- Screw Conveyor --- Single screw Extruder --- Cooling Conveyor --- Hoister --- Dryer