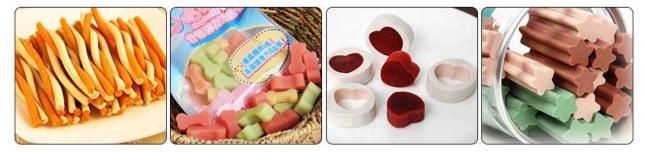

# Double Screw Extruder Dog Treat Making Machine Animal Pet Food Production Line

<u>Feed Production Line</u> adopts starch, wheat flour and food additives to produce innovative shapes pet chewing food by extrusion technology, such as strip, stick, twist, bone, core fled bar and so on. By adjusting the formulations, the extruded food can meet different needs like cleaning the teeth, chewing toy for smaller pets and adding nutrition. Dog Treat Making Machine realizes high automation, convenient, operation and low energy consumption. It saves labor and saves time and is easy to operation. At the same time, Loyal focus on palatability and scientific nutritional proportion, which make pet food more easily digested and absorbed.





## QUICK DETAILS OF DOG TREAT MAKING MACHINE

| Condition        | New                                                                                                                           |  |  |
|------------------|-------------------------------------------------------------------------------------------------------------------------------|--|--|
| Place of Origin  | Shandong, China                                                                                                               |  |  |
| Brand Name       | Loyal Industrial                                                                                                              |  |  |
| Application      | Pet Cat Dog Treat Feed Making Machine