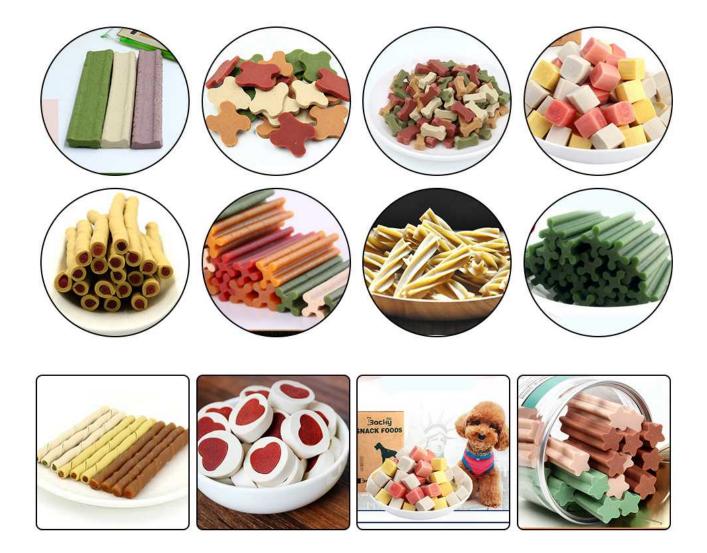

quality to<br>make good products. |
| Automatic Control         | Automatic control to ensure consistent<br>quality and product characteristics                                                              |

|                     | Pets can absorb nutrition when they    |  |
|---------------------|----------------------------------------|--|
|                     | chew treats.Dog Treat machine not only |  |
|                     | provide your dog with protein, fat,    |  |
| Nutritional Formula | vitamins and other nutrients, but also |  |
|                     | help them to strengthen their teeth,   |  |
|                     | clean their mouths and prevent         |  |
|                     | diseases.                              |  |

### SAMPLES MADE BY DOG TREAT MAKING MACHINE