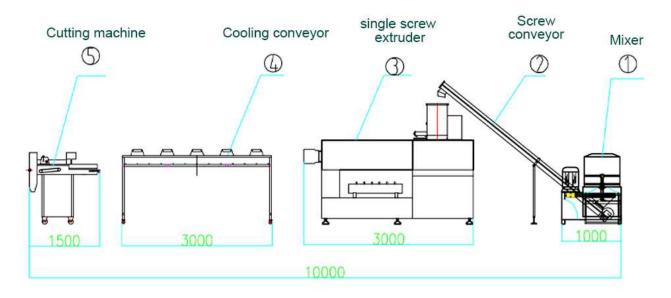

#### HOW TO MAKE PET DOG TREAT FOOD

Mixer --- Screw Conveyor --- Single screw Extruder --- Cooling Conveyor --- Hoister --- Dryer