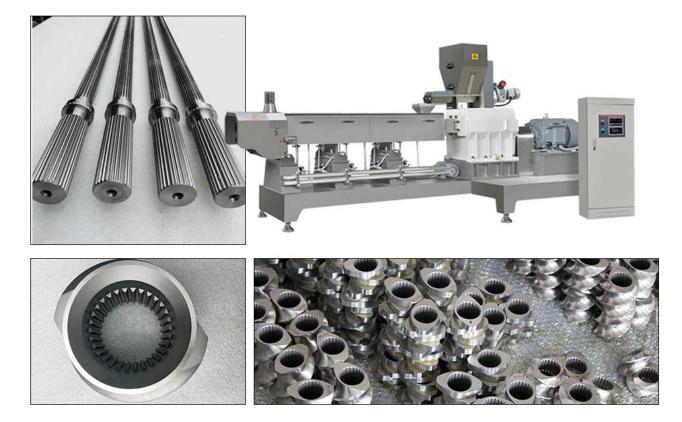

### TECHNICAL PARAMETERS OF DOG TREAT MAKING MACHINE

| Model                        | Installed<br>power | Power<br>consumption | Output      | Size              |
|------------------------------|--------------------|----------------------|-------------|-------------------|
| LYD65-100<br>Single<br>color | 37.7kw             | 20kw                 | 60-100kg/h  | 12000*1200*2500mm |
| LYD65-100<br>Double<br>color | 71.7kw             | 35kw                 | 60-120kg/h  | 13000*4000*2500mm |
| LYD75-III                    | 79KW               | 59KW                 | 200-300kg/h | 27500X3000X2700mm |
| LYD85-III                    | 120KW              | 90KW                 | 250-500kg/h | 28500X3300X3500mm |