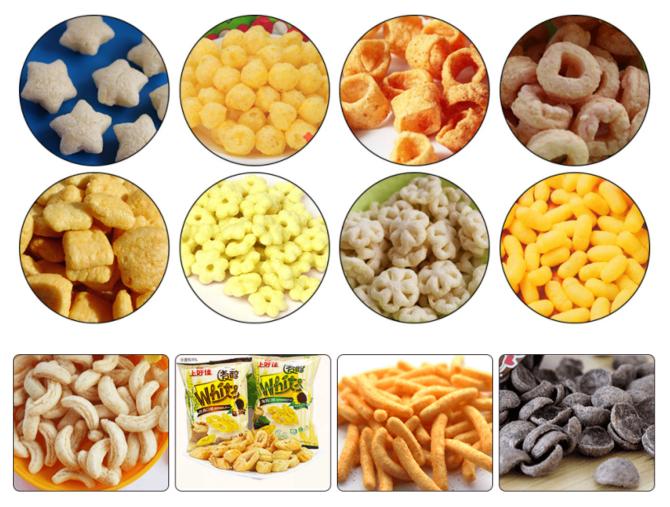

THE APPLICATION OF CORN PUFF MAKING MACHINE The raw materials of Corn Puff Making Machine can be corn, rice, wheat, oat, rye, grains, potato flour, coco pops, cereal, etc. The color of the raw materials is different, so the products of this machine can be in multiple colors. But the raw material must be powdery. He can produce cheese balls, corn curls, corn sticks, and the product shapes produced by this production line can also be of many types: kurkure, pellets, balls, sticks shape, pillows, animals, stars, rings shape, Fried

peanut shape, etc. Puff Snacks Making Machine, corn snacks food making machine, Snacks food processing line will all use this production line

THE ADVANTAGE OF CORN PUFF MACKING MACHINE □Slight weight, save labor, only 1-2 workers are required. □Compact structure, save space □Easy operating, easy to learn □Twin-screw □High productivity, high efficiency □Stainless steel, easy to learn