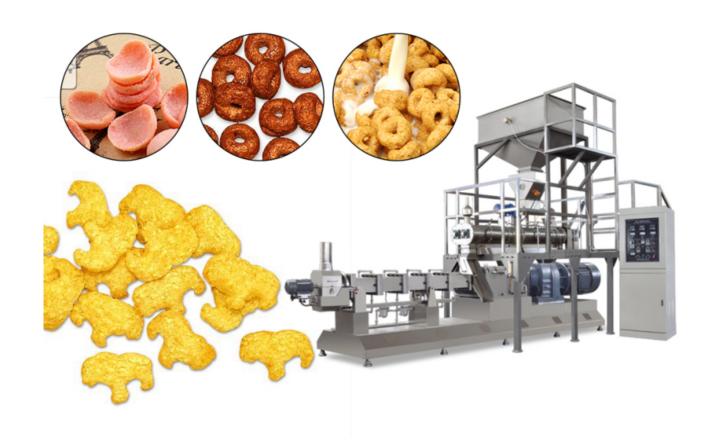

## 120kg-1200kg/h Corn Puff Making Machine/ Production Line

The corn puff snacks making machine manufacturing process can finish mixing, extruding, shaping, core-filling, cutting, baking and flavoring in one-pass operation automatically. By changing the moulds and process technology, this snacks production machines can making core-filled snacks, like chocolate filled bar, cream filled pillow, rice cake, cereal bar, sheet snacks for sale.

THE APPLICATION OF CORN PUFF MAKING MACHINE The raw materials of Corn Puff Making Machine can be corn, rice, wheat, oat, rye, grains, potato flour, coco pops, cereal, etc. The color of the raw materials is different, so the products of this machine can be in multiple colors. But the raw material must be powdery. He can produce cheese balls, corn curls, corn sticks, and the product shapes produced by this production line can also be of many types: kurkure, pellets, balls, sticks shape, pillows, animals, stars, rings shape, Fried

peanut shape, etc. Puff Snacks Making Machine, corn snacks food making machine, Snacks food processing line will all use this production line

THE ADVANTAGE OF CORN PUFF MACKING MACHINE □Slight weight, save labor, only 1-2 workers are required. □Compact structure, save space □Easy operating, easy to learn □Twin-screw □High productivity, high efficiency □Stainless steel, easy to learn