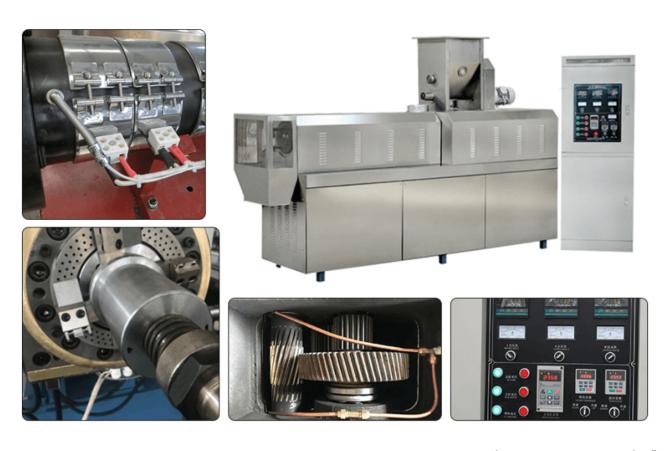

peanut shape, etc. Puff Snacks Making Machine, corn snacks food making machine, Snacks food processing line will all use this production line

THE ADVANTAGE OF CORN PUFF MACKING MACHINE □Slight weight, save labor, only 1-2 workers are required. □Compact structure, save space □Easy operating, easy to learn □Twin-screw □High productivity, high efficiency □Stainless steel, easy to learn