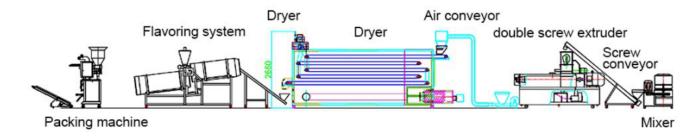

FLOW CHART OF CORN PUFF MAKING MACHINE : ☐ from right to left)

□Flour Mixer□Screw Conveyor□Double Screw Extruder □Air
Conveyer□Dryer □Single drum Flavoring machine Packing Machine

This line has with Mixing system, with Extrusion system, with Drying system, with Flavoring system, with Packing system.