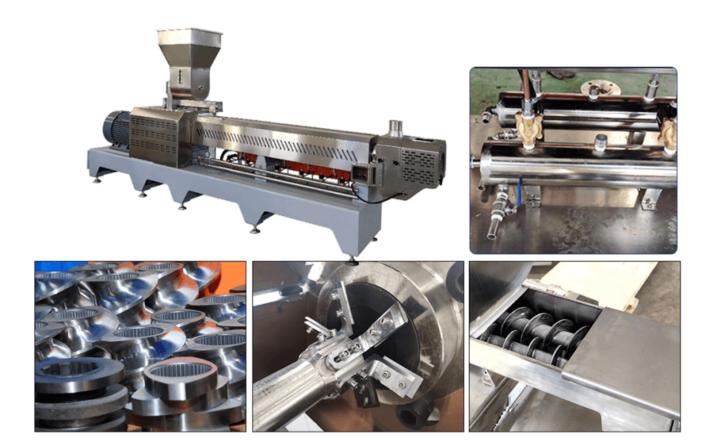

## 120kg-1200kg/h Corn Puff Making Machine/ Production Line

The corn puff snacks making machine manufacturing process can finish mixing, extruding, shaping, core-filling, cutting, baking and flavoring in one-pass operation automatically. By changing the moulds and process technology, this snacks production machines can making core-filled snacks, like chocolate filled bar, cream filled pillow, rice cake, cereal bar, sheet snacks for sale.

FLOW CHART OF CORN PUFF MAKING MACHINE : ☐ from right to left)

□Flour Mixer□Screw Conveyor□Double Screw Extruder □Air
Conveyer□Dryer □Single drum Flavoring machine Packing Machine

This line has with Mixing system, with Extrusion system, with Drying system, with Flavoring system, with Packing system.