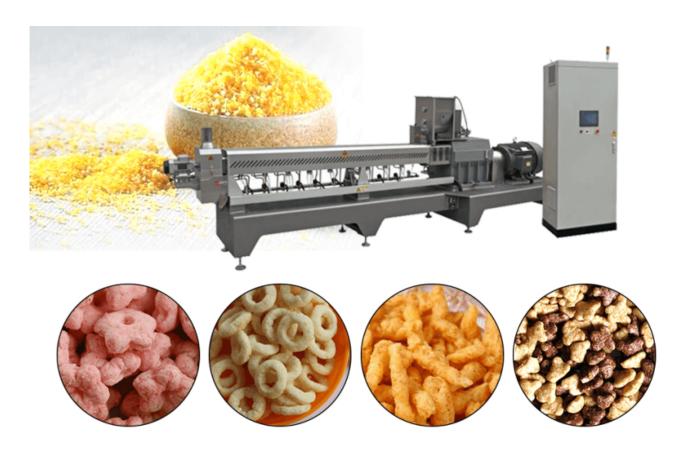

## 120kg-1200kg/h Corn Puff Making Machine/ Production Line

The corn puff snacks making machine manufacturing process can finish mixing, extruding, shaping, core-filling, cutting, baking and flavoring in one-pass operation automatically. By changing the moulds and process technology, this snacks production machines can making core-filled snacks, like chocolate filled bar, cream filled pillow, rice cake, cereal bar, sheet snacks for sale.

THE APPLICATION OF CORN PUFF MAKING MACHINE The raw materials of Corn Puff Making Machine can be corn, rice, wheat, oat, rye, grains, potato flour, coco pops, cereal, etc. The color of the raw materials is different, so the products of this machine can be in multiple colors. But the raw material must be powdery. He can produce cheese balls, corn curls, corn sticks, and the product shapes produced by this production line can also be of many types: kurkure, pellets, balls, sticks shape, pillows, animals, stars, rings shape, Fried

peanut shape, etc. Puff Snacks Making Machine, corn snacks food making machine, Snacks food processing line will all use this production line

THE ADVANTAGE OF CORN PUFF MACKING MACHINE □Slight weight, save labor, only 1-2 workers are required. □Compact structure, save space □Easy operating, easy to learn □Twin-screw □High productivity, high efficiency □Stainless steel, easy to learn