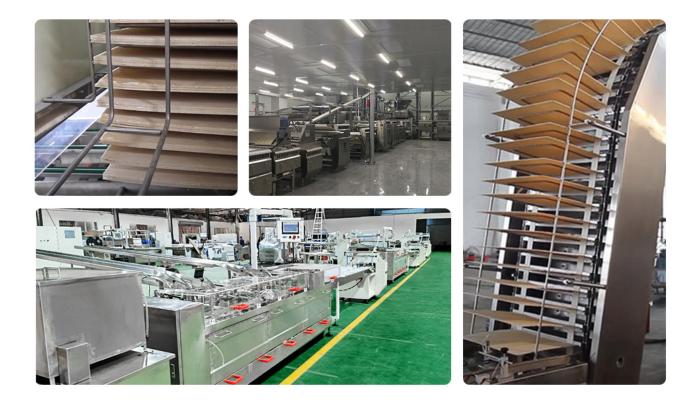

#### What Is Automatic Wafer Making Machine

Full automatic wafer making machine is designed and manufactured according to the facts of domestic biscuit manufacturing industry and absorbing the most well-known wafer production lines of many oversea manufacturers, which features reliable performance, compact structure, small occupation, high yield, lower energy consumption, convenient maintenance, simple operation. Automatic wafer making machine consists of baking oven, cooling tower, sheet picking machine, cream spreading machine, cooling cabinet, cutting machine, batter mixer, cream mixer and smash machine. The driven motors adopt SEW Germany, the bearings use SKF France. Automatic wafer making machine has operating system that uses PLC programming process automated and easy control. make to the

## How To Use The Automatic Wafer Making Machine

|    | Main Equipment List Of Automatic Wafer Making Machine                                          |  |  |
|----|------------------------------------------------------------------------------------------------|--|--|
| 1  | Batter Mixer for the Wafer Biscuit Dough                                                       |  |  |
| 2  | Wafer Baking Oven ,Different Model according to Different Capacity                             |  |  |
| 3  | Sheet Received Machine For Wafer sheets from Oven                                              |  |  |
| 4  | Horizontal or Vertical Door Cooling Tower of Automatic Wafer Making Machine                    |  |  |
| 5  | Sheet Picking Machine For Wafer Sheets from Cooling Tower                                      |  |  |
| 6  | Cream spreading machine with roller heating system, One Color(cream or chocolate<br>available) |  |  |
| 7  | Cooling Cabinet&Cooling Compressor of Automatic Wafer Making Machine                           |  |  |
| 8  | Sheets Laminated Machine , Sheets Laminated Machine                                            |  |  |
| 9  | Cutting Machine, Knife cut type                                                                |  |  |
| 10 | Cream Mixer For Cream or Chocolate                                                             |  |  |
| 11 | Smash Machine For Recycle                                                                      |  |  |
| 12 | Chocolate Coating Machine with Cooling Tunnel                                                  |  |  |
| 13 | Wafer Packing System of Automatic Wafer Making Machine                                         |  |  |