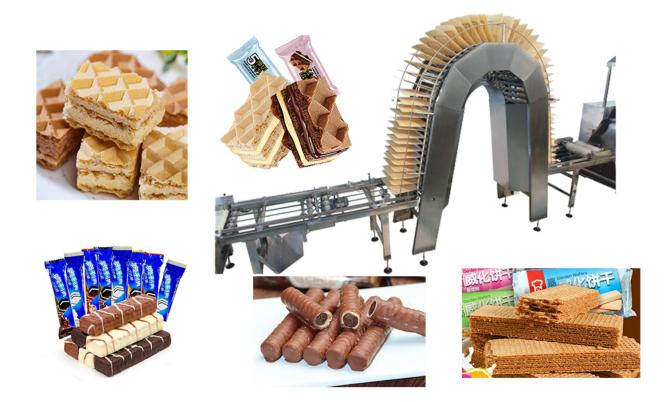

#### **Commercial Wafer Samples**

This automatic wafer making machine is mainly used to produce wafer biscuits, such as Sandwich wafer, Coating wafer , Wafer volume and so on.

# Automatic Wafer Making Machine

As a professional manufacturer of automatic wafer biscuit production line, our company has developed a multifunctional fully automatic wafer making machine after years of development. The fully <u>automatic wafer making machine</u> is novel in design and compact in structure. Full automatic industrial wafer machine for sale from raw materials to finished products is fully automatic and has a high degree of automation.