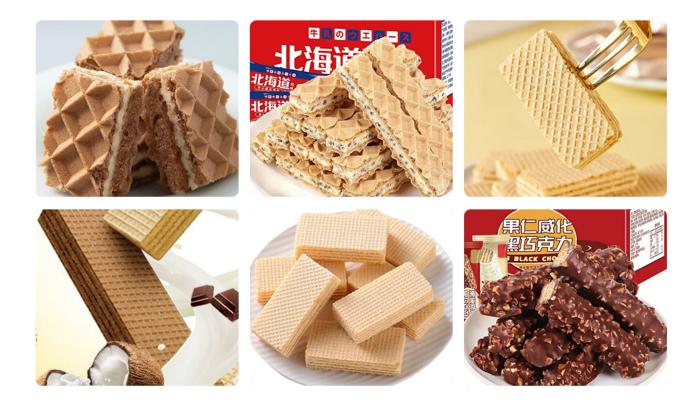

#### **Commercial Wafer Samples**

This automatic wafer making machine is mainly used to produce wafer biscuits, such as Sandwich wafer, Coating wafer , Wafer volume and so on.