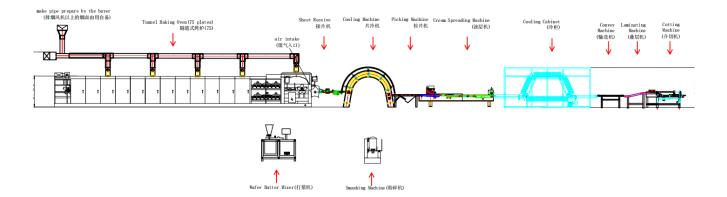

#### What Is Automatic Wafer Making Machine

Full automatic wafer making machine is designed and manufactured according to the facts of domestic biscuit manufacturing industry and absorbing the most well-known wafer production lines of many oversea manufacturers, which features reliable performance, compact structure, small occupation, high yield, lower energy consumption, convenient maintenance, simple operation. Automatic wafer making machine consists of baking oven, cooling tower, sheet picking machine, cream spreading machine, cooling cabinet, cutting machine, batter mixer, cream mixer and smash machine. The driven motors adopt SEW Germany, the bearings use SKF France. Automatic wafer making machine has operating system that uses PLC programming process automated and easy control. make to the

## How To Use The Automatic Wafer Making Machine

|    | Main Equipment List Of Automatic Wafer Making Machine                                          |  |  |
|----|------------------------------------------------------------------------------------------------|--|--|
| 1  | Batter Mixer for the Wafer Biscuit Dough                                                       |  |  |
| 2  | Wafer Baking Oven ,Different Model according to Different Capacity                             |  |  |
| 3  | Sheet Received Machine For Wafer sheets from Oven                                              |  |  |
| 4  | Horizontal or Vertical Door Cooling Tower of Automatic Wafer Making Machine                    |  |  |
| 5  | Sheet Picking Machine For Wafer Sheets from Cooling Tower                                      |  |  |
| 6  | Cream spreading machine with roller heating system, One Color(cream or chocolate<br>available) |  |  |
| 7  | Cooling Cabinet&Cooling Compressor of Automatic Wafer Making Machine                           |  |  |
| 8  | Sheets Laminated Machine , Sheets Laminated Machine                                            |  |  |
| 9  | Cutting Machine, Knife cut type                                                                |  |  |
| 10 | Cream Mixer For Cream or Chocolate                                                             |  |  |
| 11 | Smash Machine For Recycle                                                                      |  |  |
| 12 | Chocolate Coating Machine with Cooling Tunnel                                                  |  |  |
| 13 | Wafer Packing System of Automatic Wafer Making Machine                                         |  |  |