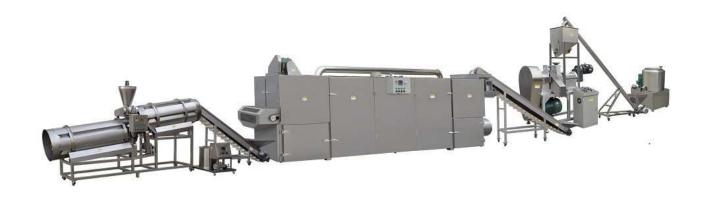

#### 2. Equipment configuration

### Baking type:

□Powder mixer→□Screw conveyor→□Rotary head extruder→□Elevator→□Oven→□Seasoning line