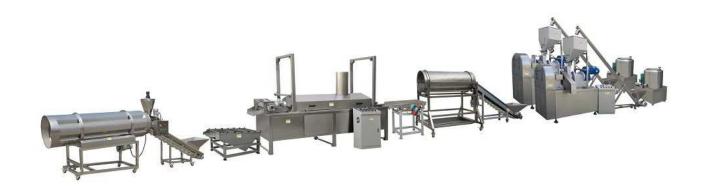

#### 2. Equipment configuration

#### Fried type:

□Powder mixer→□Screw conveyor→□Rotary head
extruder→□Elevator→□Separation cylinder→□Vibrating
feeder→□Continuous fryer→□Vibration deoiler→□Seasoning line